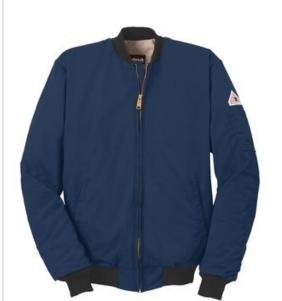

# Bulwark<sup>®</sup> EXCEL FR<sup>®</sup> Team Jacket JET2

Arc Rating ATPV 52.0 calories/cm<sup>2</sup>

FABRIC Flame-resistant EXCEL FR  $^{\otimes}$  9-ounce, 100% cotton twill shell, 100% cotton lining. 100% modacrylic insulation.

FEATURES Meets IL50 industrial laundry standards.  $Nomex^{@} \ rib \ knit \ collar, \ cuffs \ and \ waistband. \ Heavy-duty$   $Nomex^{@} \ -taped \ brass \ zipper. \ Two \ large \ inset, \ welted$   $slash \ pockets. \ Left \ sleeve \ pocket.$ 

## COLOR INFORMATION

Navy PMS 433 C