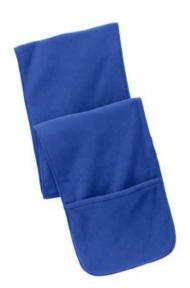

# Port Authority<sup>®</sup> Extra Long Fleece Scarf with Pockets FS06

This scarf does more than keep you warm—it has two 9-inch deep pockets to hold your cell phone, keys, coins and more.

- 100% polyester fleece
- Anti-pill finish for lasting wear
- Dyed-to-match overlock stitch
- Dimensions:80" x 10"

### **CARE INSTRUCTIONS**

Machine wash cold, with like colors. Do not bleach. Lay flat to dry.

front