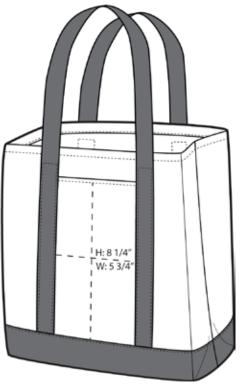

## Port & Company® 2-Tone Shopping Tote B400

Carry necessities with a touch of style.

- 10-ounce, 100% cotton twill, contrast canvas bottom
- Exterior pocket
- Web handles
- Dimensions: 14.5"h x 14"w x 5.5"d; Approx. 1,116 cubic inches

## Port & Company® 2-Tone Shopping Tote B400

Front View

Back View

Note: Best graphic placement should be per the embellisher/screen printer recommendations.