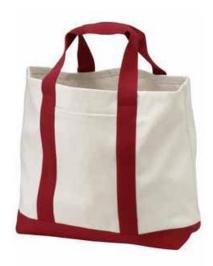

## Port & Company® 2-Tone Shopping Tote B400

Carry necessities with a touch of style.

- 10-ounce, 100% cotton twill, contrast canvas bottom
- Exterior pocket
- Web handles
- Dimensions: 14.5"h x 14"w x 5.5"d; Approx. 1,116 cubic inches

Note: Bags not intended for use by children 12 and under. Includes a California Prop 65 and social responsibility hangtag.

## **COLOR**

Natural/ Black PMS NTR BLACK C

Natural/ Light Pink PMS 488 C

Natural/ Navy PMS 533 C

Natural/ Red PMS 207 C

Natural/ Spruce PMS 5605 C