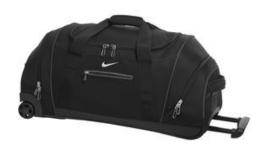

# Nike Golf Elite Roller Duffel TG0239

An excellent duffel for long or short trips. Inline skate wheels and a telescoping handle make it simple to maneuver—an advantage for tight gate connections.

- 900D polyester/1,680D ballistic nylon
- 150D polyester lining
- Contrast welded Swoosh design trademark
- Interior mesh pockets
- Garment straps
- Zippered end pockets
- Dimensions: 28.5"h x 14"w x 13"d; Approx. 5,187 cubic inches

## **COLOR INFORMATION**

Black/ Anthracite PMS PROCESS BLACK C