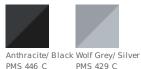

- 150 x 300D polyester/1,680D ballistic nylon
- 150D polyester lining
- Sturdy, padded grab handle
- Interior snap pockets
- Zippered front pocket on flap
- Padded main compartment
- Separate zippered, padded laptop sleeve
- Pullman handle attachment sleeve
- Two side pockets
- Adjustable, detachable, padded shoulder strap
- Organization panel
- Tablet sleeve dimensions: 10.5"h x 9.85"w
- Laptop sleeve dimensions: 16"h x 12"w x 1.25"d; fits most 15" laptops
- Dimensions: 16"h x 12"w x 6.75"d; Approx. 1,296 cubic inches

\*Bags not intended for use by children 12 and under. CARE INSTRUCTIONS Wipe clean with a damp cloth.

#### **HOW TO MEASURE**

BAGS Measurements and decoration areas vary by bag.

## SIZE CHART

|      | OSFA |
|------|------|
| Bags | N/A  |

### **COLOR INFORMATION**