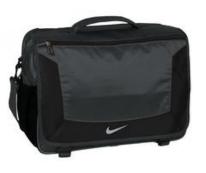

# Nike Golf Elite Messenger TG0244

front

This premium messenger has a place for every necessity (including laptops and tablets) and looks modern thanks to the contrast welded Swoosh design trademark.

- 150 x 300D polyester/1,680D ballistic nylon
- 150D polyester lining
- Sturdy, padded grab handle
- Interior snap pockets
- Zippered front pocket on flap
- Padded main compartment
- Separate zippered, padded laptop sleeve
- Pullman handle attachment sleeve
- Two side pockets
- Adjustable, detachable, padded shoulder strap
- Organization panel
- Tablet sleeve dimensions: 10.5"h x 9.85"w
- Laptop sleeve dimensions: 16"h x 12"w x 1.25"d; fits most 15" laptops
- Dimensions: 16"h x 12"w x 6.75"d; Approx. 1,296 cubic inches