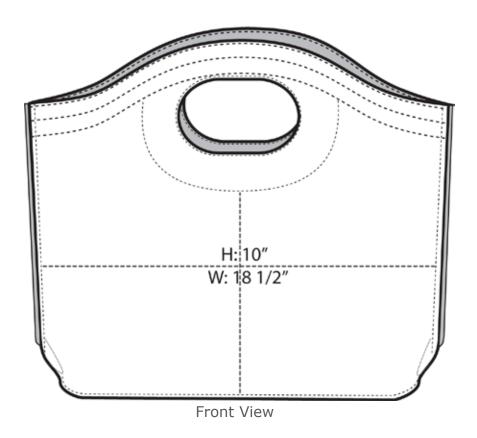

## **Port Authority® Felt Hobo Tote BG403**

This remarkably strong, versatile tote has reinforced stitched handles and contrast color inside. Perfect for conventions, events or everyday use.

- 100% polyester felt
- Easy to decorate
- Dimensions: 12"h x 18.75"w x 5.5"d, Approx. 1,237 cubic inches