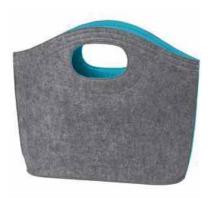

## **Port Authority® Felt Hobo Tote BG403**

This remarkably strong, versatile tote has reinforced stitched handles and contrast color inside. Perfect for conventions, events or everyday use.

- 100% polyester felt
- Easy to decorate
- Dimensions: 12"h x 18.75"w x 5.5"d, Approx. 1,237 cubic inches