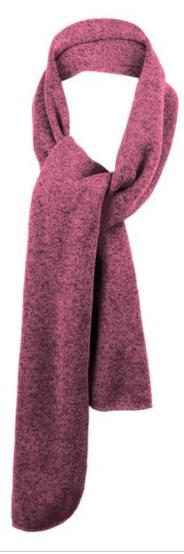

# Port Authority® Heathered Knit Scarf FS05

Take cold days in style with this soft and beautiful heathered knit fleece scarf.

- 100% polyester sweater fleece
- Dimensions: 70" x 10"

#### **CARE INSTRUCTIONS**

Machine wash warm with like colors. Only nonchlorine bleach when needed. Line Dry. Cool iron if needed.

front

Tips For Effectively Screen Printing Polyester Fabrics