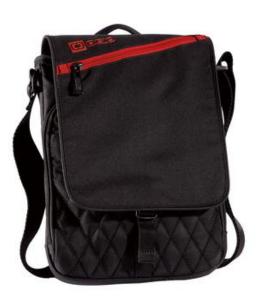

## Module Sleeve 417014

A slim, fully padded sleeve that fits most tablets. The Module is packed with ample shock absorption to keep your favorite gadget safe and sound.

- 1,680D poly/450D poly/600D poly/400D nylon twill
- Fleece-lined padded tablet/e-reader sleeve
- Organization panel with dual zippered pockets
- Easy-access front zippered and rear sleeve
- pockets
- Adjustable shoulder strap
- Buckle secure flap closure
- Dimensions: 11"h x 8"w x 2"d
- Capacity: 175 cu. in./2.8L
- Weight: 1.5 lbs./0.7kg
- Sleeve: 10.5"h x 8"w x 1.25"d, fits most tablets