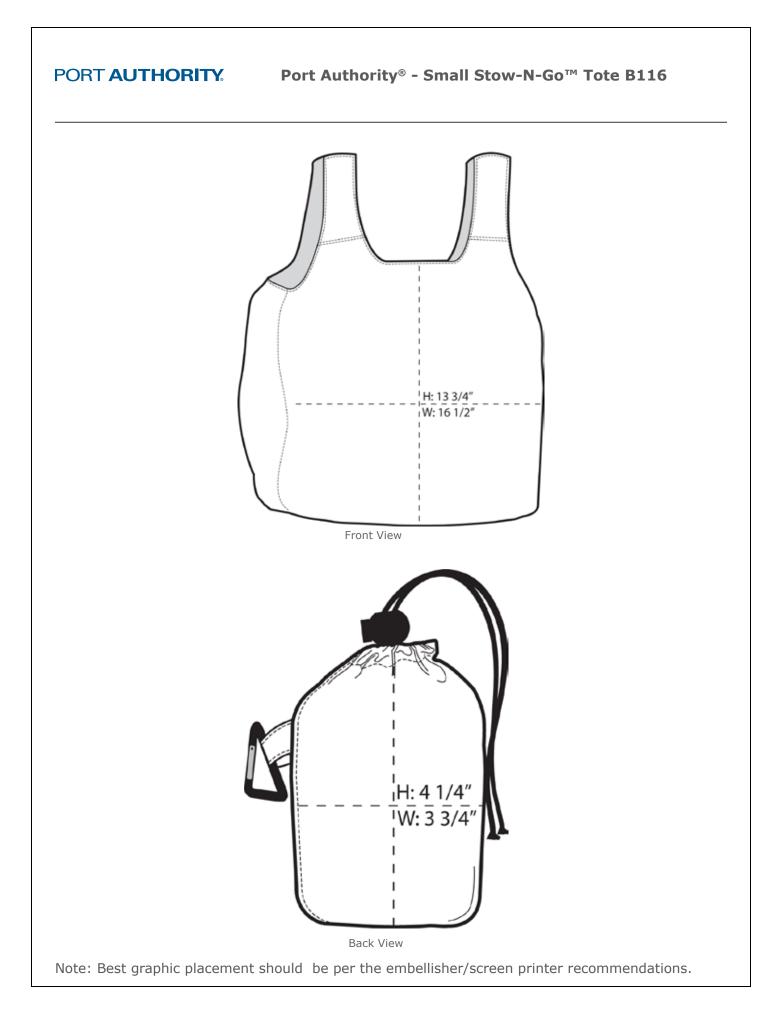

## Port Authority<sup>®</sup> Small Stow-N-Go<sup>™</sup> Tote B116

Never get caught without a tote for shopping or errands. Our Stow-N-Go<sup>™</sup> Tote stuffs into its own attached pocket for easy portability. A metal carabiner lets you clip it anywhere. With two sizes and a rainbow of colors, the reusable Stow-N-Go<sup>™</sup> is a simple way to help the environment.

- 100% 70 denier polyester
- Pocket with drawcord and carabiner
- Dimensions: 21"h x 16.75"w x 2"d, Approx. 704 cubic inches

Note: Bags not intended for use by children 12 and under. Includes a California Prop 65 and social responsibility hangtag.