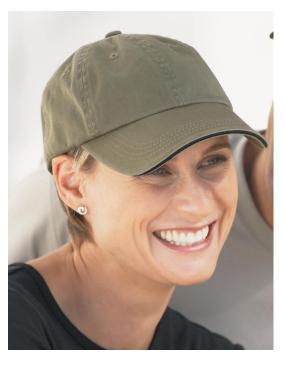

## Ladies Sandwich Bill Cap with Striped Closure

LC830

Fabric: 100% enzyme-washed cotton twill \* Structure: Unstructured \* Profile: Low \* Panels: 6 \* Closure: Velcro \* Extras: Contrast sandwich bill; striped Velcro closure

| Finished Measurements in Inches |       |  |  |  |
|---------------------------------|-------|--|--|--|
| Crown Height                    | 6.2"  |  |  |  |
| Inside Circumference            | 21.7" |  |  |  |
| Bill Length                     | 2.8"  |  |  |  |
| Width of Front Two Panels       | 3.7"  |  |  |  |

Crown Height from bottom of side panel to edge of top button through eyelet. Width of front panel measured at bottom of panel. Circumference measured with velcro completely overlapped.

| Colors |                     |  |  |  |  |
|--------|---------------------|--|--|--|--|
|        | Blue Iris/Stone     |  |  |  |  |
|        | Spearmint/White     |  |  |  |  |
|        | Olive/Black         |  |  |  |  |
|        | Khaki/Charcoal Blue |  |  |  |  |
|        | Black/Khaki         |  |  |  |  |
|        | Light Pink/White    |  |  |  |  |
|        | Classic Navy/White  |  |  |  |  |