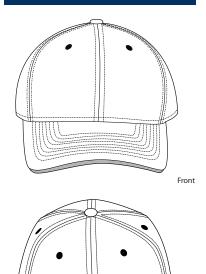

## Ladies Sandwich Bill Cap with Striped Closure

LC830

Fabric: 100% enzyme-washed cotton twill \* Structure: Unstructured \* Profile: Low \* Panels: 6 \* Closure: Velcro \* Extras: Contrast sandwich bill; striped Velcro closure

| Finished Measurements in Inches |       |  |  |  |
|---------------------------------|-------|--|--|--|
| Crown Height                    | 6.2"  |  |  |  |
| Inside Circumference            | 21.7" |  |  |  |
| Bill Length                     | 2.8"  |  |  |  |
| Width of Front Two Panels       | 3.7"  |  |  |  |

Crown Height from bottom of side panel to edge of top button through eyelet. Width of front panel measured at bottom of panel. Circumference measured with velcro completely overlapped.

| Colors |                     |  |  |  |  |
|--------|---------------------|--|--|--|--|
|        | Blue Iris/Stone     |  |  |  |  |
|        | Spearmint/White     |  |  |  |  |
|        | Olive/Black         |  |  |  |  |
|        | Khaki/Charcoal Blue |  |  |  |  |
|        | Black/Khaki         |  |  |  |  |
|        | Light Pink/White    |  |  |  |  |
|        | Classic Navy/White  |  |  |  |  |